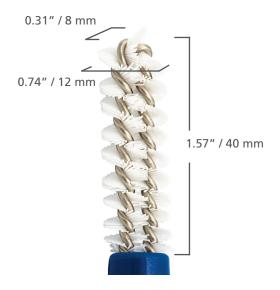

## **INSTRUMENT CLEANING**

Our Reusable Precision Instrument Cleaning Brush is the ideal brush for the quick removal of difficult debris. It cleans externally as well as deep into instrument jaws. Although the firm and durable bristles feel like stainless steel, there is absolutely no risk of instrument damage or personal injury.

- Bristles have an extra firm density and superior durability
- Polyamide (TYNEX®) bristles
- Steamable thermoplastic ergonomic handle
- Steam / chemical sterilizable
- Latex free

GOOD TO KNOW: ELIMINATES
THE NEED FOR THE STAINLESS
STEEL TOOTHBRUSH-STYLE BRUSH,
WHICH CAN DAMAGE VALUABLE
INSTRUMENTS!